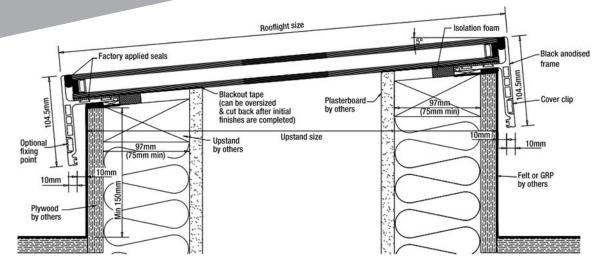

## **GLASS DIMENSIONS**

Up to 6 metres (one section) and up to 40mm sealed unit (walk-on)

# **SPECIAL FINISH**

Black anodised frame as standard