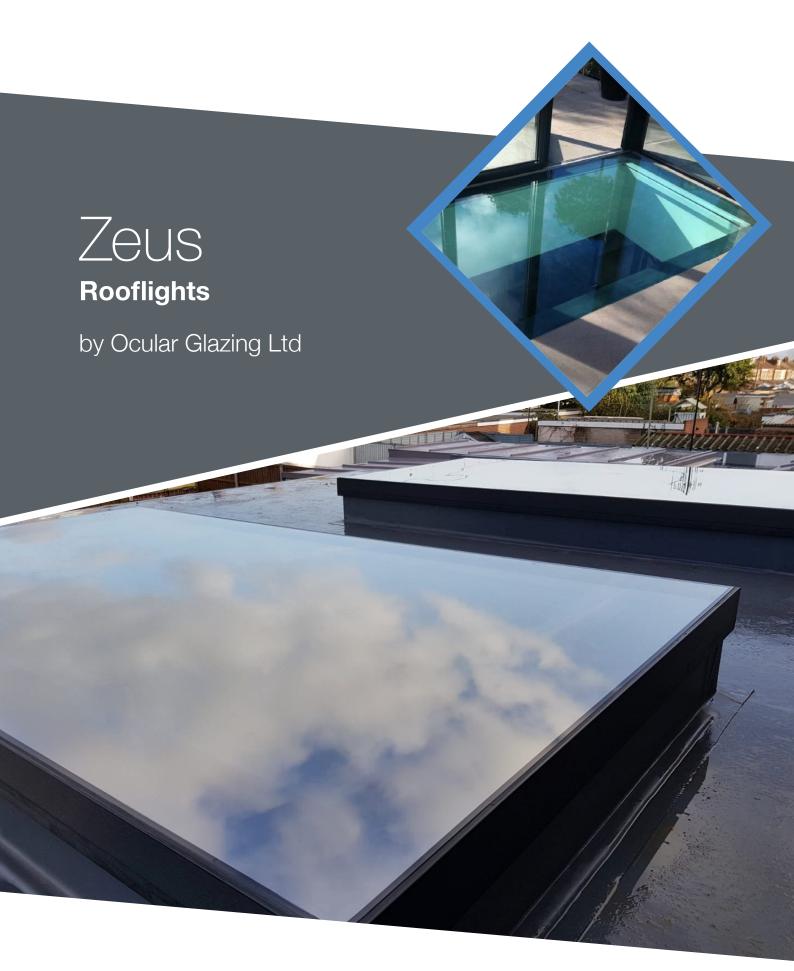

# Zeus

by Ocular Glazing Ltd

# Architectural Rooflights & Walk-on Glass Floors

# **SPECIAL FINISH**

Black anodised frame as standard

## **HEAT REFLECTIVE EXTRA CLEAR**

Solar neutral extra clear glass as standard