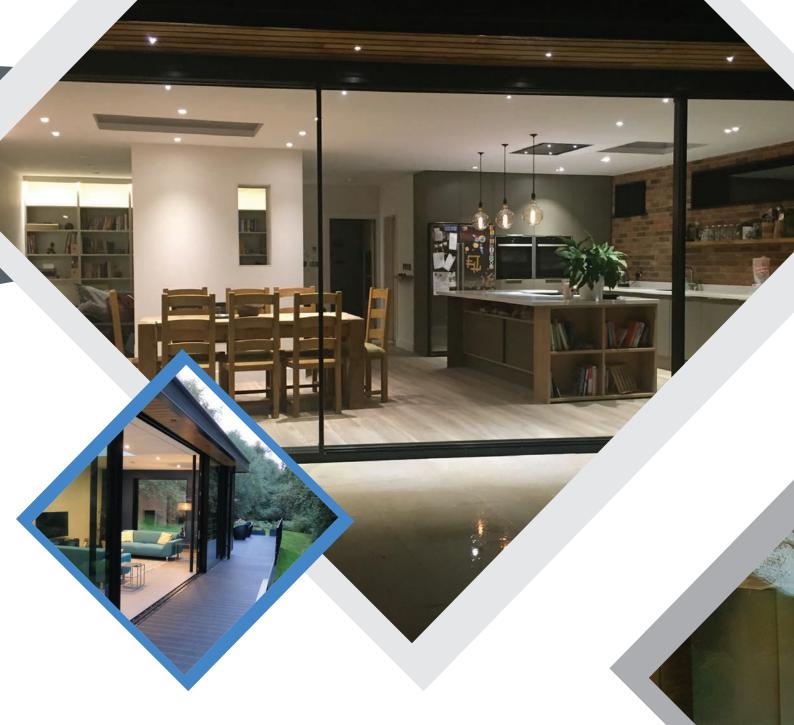

## The Ultimate Minimal Sliding Door

## Scenic

by Ocular Glazing Ltd

**The Minimal Sliding Door** with Maximum Features