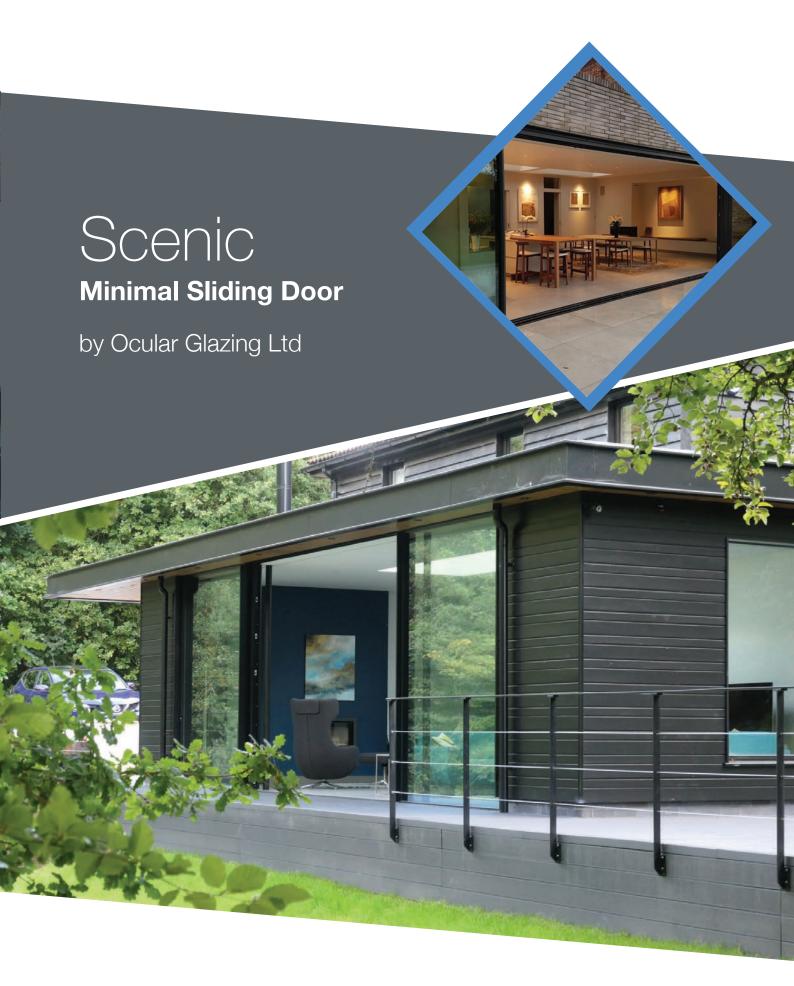

# Less is more

Ocular Scenic Minimal Sliding Door

#### THE GREATNESS OF MINIMALISM

Ocular Glazing brings you the **Ocular Scenic** Minimal Sliding Door, a new sliding door of minimalist design which can cover large spaces, allowing maximum transparency with minimum visible aluminium sections.

## Scenic

by Ocular Glazing Ltd

**The Minimal Sliding Door** with Maximum Features