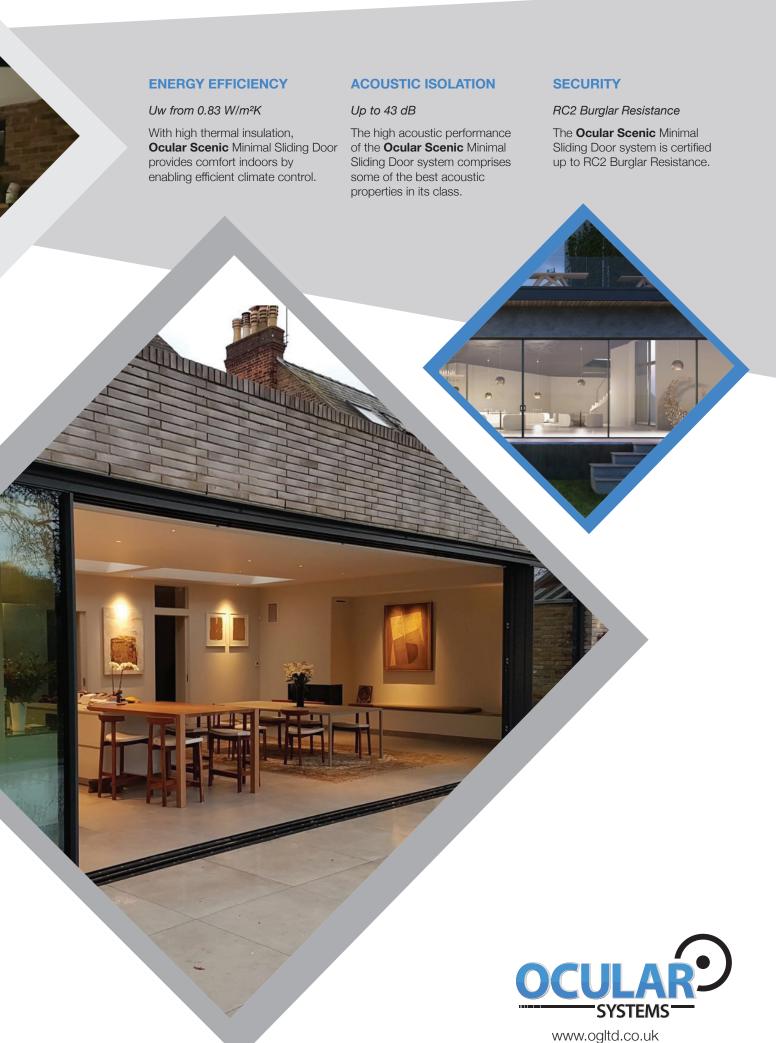

### **HIGH PERFORMANCE**

The **Ocular Scenic** Minimal Sliding Door system with thermal break, has a glazing capacity which allows reaching optimal thermal and acoustic performance, with best in class weather performance.

Air Permeability up to Class 4A Wind Resistance up to Class B2 Watertightness up to Class 9A Glazing Capacity up to 54 mm