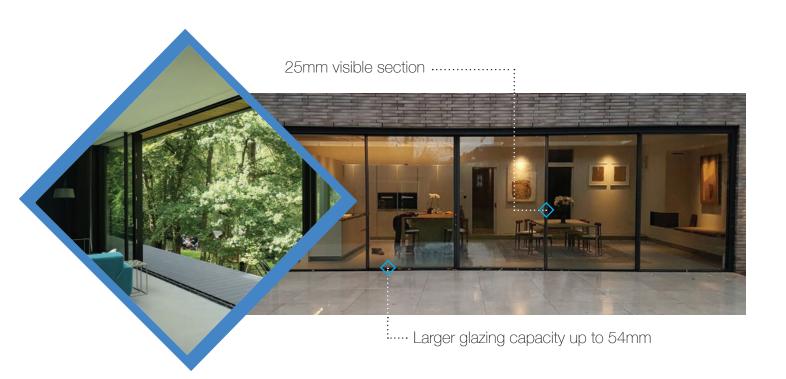

The **Ocular Scenic** Minimal Sliding Door allows sash dimensions of up to 4 metres wide or high, enabling combinations of up to 6 sashes and meeting at a 90° corner without a mullion.

**Ocular Scenic** Minimal Sliding Door has a visible section of just 25mm interlocks and the possibility to totally hide the bottom, side and top frames.

### **CENTRAL INTERLOCK**

Only 25 mm

### LARGER GLAZING CAPACITY

Up to 54 mm sealed unit